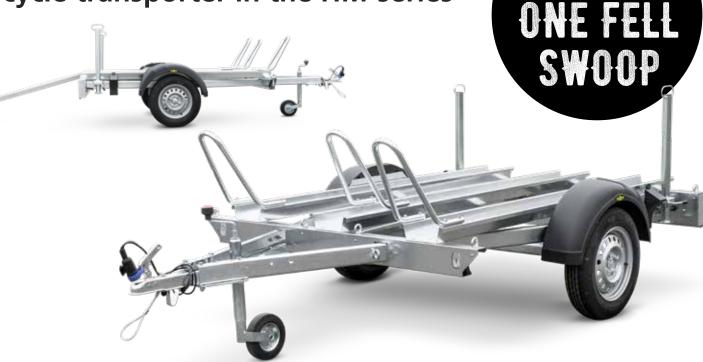

## The new Humbaur motorcycle transporter in the HM-series

| Standard HM equipm | ient |
|--------------------|------|
|--------------------|------|

- V drawbar, hot-dip galvanised
- 13-pin plug and reversing light
- 10 galvanised tie-down eyes for securing the load
- 3 standing rails with hoops
- 1 loading ramp integrated in the plank shaft
- Humbaur multifunctional lighting

## Loose/mounted accessories

- Jockey wheel (standard for HM 102113)
- 2 prop stands
- Loose/mounted wheel shock absorbers —
- with or without 100 km/h confirmation
- Plastic tool box

| Permissible gross weight<br>in kg | MODEL     | Overall dimension<br>in mm | Internal dimensions<br>in mm | Load capacity<br>in kg | Load height<br>in mm | Tyres<br>in inches | braked       |
|-----------------------------------|-----------|----------------------------|------------------------------|------------------------|----------------------|--------------------|--------------|
| 750                               | HM 752113 | 3142 x 1765 x 980          | 2095 x 1365 x 70             | 575                    | 515                  | 13                 | -            |
| 1000                              | HM 102113 | 3195 x 1765 x 990          | 2095 x 1365 x 70             | 789                    | 535                  | 13                 | $\checkmark$ |