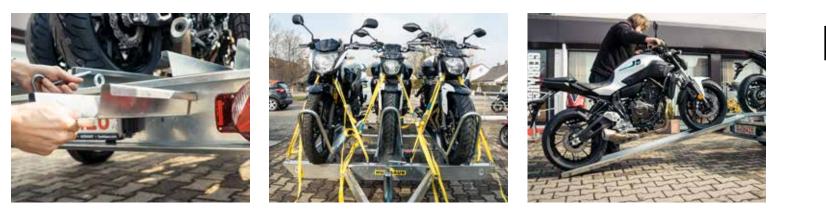

## The new Humbaur motorcycle transporter in the HM-series

| Standard HM equipm | ient |
|--------------------|------|
|--------------------|------|

- V drawbar, hot-dip galvanised
- 13-pin plug and reversing light
- 10 galvanised tie-down eyes for securing the load
- 3 standing rails with hoops
- 1 loading ramp integrated in the plank shaft
- Humbaur multifunctional lighting

## Loose/mounted accessories

- Jockey wheel (standard for HM 102113)
- 2 prop stands
- Loose/mounted wheel shock absorbers —
- with or without 100 km/h confirmation
- Plastic tool box

| Permissible gross weight<br>in kg | MODEL     | Overall dimension<br>in mm | Internal dimensions<br>in mm | Load capacity<br>in kg | Load height<br>in mm | Tyres<br>in inches | braked       |
|-----------------------------------|-----------|----------------------------|------------------------------|------------------------|----------------------|--------------------|--------------|
| 750                               | HM 752113 | 3142 x 1765 x 980          | 2095 x 1365 x 70             | 575                    | 515                  | 13                 | -            |
| 1000                              | HM 102113 | 3195 x 1765 x 990          | 2095 x 1365 x 70             | 789                    | 535                  | 13                 | $\checkmark$ |