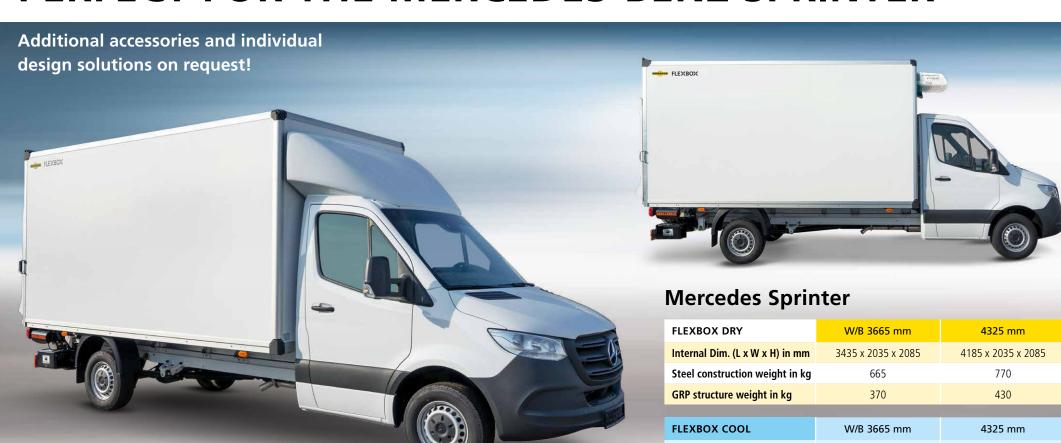

# PERFECT FOR THE MERCEDES-BENZ SPRINTER

## PERFECT FOR THE MERCEDES-BENZ SPRINTER

| FLEXBOX DRY                     | W/B 3665 mm        | 4325 mm            |
|---------------------------------|--------------------|--------------------|
| Internal Dim. (L x W x H) in mm | 3435 x 2035 x 2085 | 4185 x 2035 x 2085 |
| Steel construction weight in kg | 665                | 770                |
| GRP structure weight in kg      | 370                | 430                |
|                                 |                    |                    |
| FLEXBOX COOL                    | W/B 3665 mm        | 4325 mm            |
| Internal Dim. (L x W x H) in mm | 3370 x 2070 x 2065 | 4120 x 2070 x 2065 |
| Steel construction weight in kg | 850                | 985                |
| GRP structure weight in kg      | 565                | 655                |
|                                 |                    |                    |
| FLEXBOX FREEZE                  | W/B 3665 mm        | 4325 mm            |
| Internal Dim. (L x W x H) in mm | 3320 x 2050 x 1970 | 4070 x 2050 x 1970 |
| Steel construction weight in kg | 950                | 1100               |
| GRP structure weight in kg      | 635                | 740                |