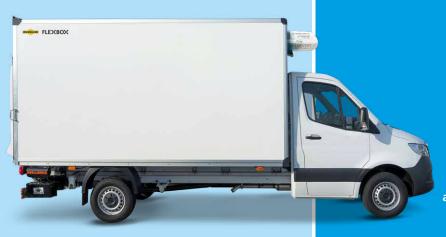

#### FlexBox COOL

- ▶ 60 mm sandwich panels
- ▶ 65 mm insulated floor
- ▶ Double-hinged rear doors
- Auxiliary frame hot-dip galvanised, rear portal made of stainless steel
- ▶ LED interior lighting with motion detector
- ▶ Step with handgrip at the rear
- ▶ Plastic mudguards with dirt collectors
- Lighting according to German
  Road Traffic Regulations (StVZO)

Carrier aggregates, Konvekta, Mitsubishi and Thermo King