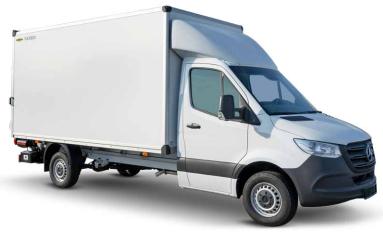

# PERFECT FOR THE MERCEDES-BENZ SPRINTER

#### FlexBox DRY

- ▶ 30 mm sandwich panels
- Insulated roof fitted as standard
- ▶ Double-hinged rear doors
- ▶ Rear portal & auxiliary frame hot-dip galvanised
- ▶ LED interior lighting with motion detector
- ▶ Sliding tie-down points on the floor
- ▶ Step with handgrip at the rear
- ▶ Plastic mudguards with dirt collectors
- Lighting according to German Road Traffic Regulations (StVZO)